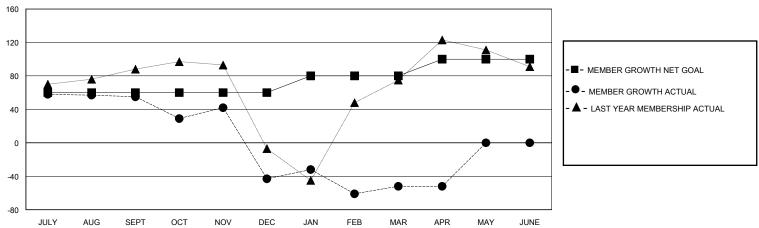

### GOALS AND ACTUAL MEMBERS CUMULATIVE

| <u></u>                     |     |                                               |                            |                |     |
|-----------------------------|-----|-----------------------------------------------|----------------------------|----------------|-----|
| DROPPED CLUBS: 4            |     | 22 CLUBS OF 77 ADDED 1 OR MORE<br>NEW MEMBERS | GENDER DISTRIBUTION        |                |     |
|                             |     | WEW MEMBERO                                   | MALE                       | 1,084 (80.30%) |     |
|                             |     |                                               | FEMALE                     | 266 (19.70%)   |     |
| DROPPED MEMBERS             |     |                                               |                            |                |     |
| DECEASED                    | 2   | CLICK HERE FOR CUMULATIVE                     | TOTAL FAMILY UNIT MEMBERS  |                | 124 |
| CLUB CANCELLED 97 OTHER 131 |     | MEMBERSHIP DATA                               | FAMILY MEMBERS PAYING HALF |                |     |
|                             |     |                                               |                            |                | 77  |
| TOTAL                       | 230 |                                               |                            |                |     |

## GMT: LOCATION REP OF BANGLADESH

| Clubs                 |               |           |               | Members               |                        |                         |                                                    |  |
|-----------------------|---------------|-----------|---------------|-----------------------|------------------------|-------------------------|----------------------------------------------------|--|
| RESULTS FOR 2019-2020 |               |           |               | RESULTS FOR 2019-2020 |                        |                         |                                                    |  |
| QUARTER               | NEW CLUB GOAL | NEW CLUBS | DROPPED CLUBS | QUARTER MEMB          | BER GROWTH NET<br>GOAL | MEMBER GROWTH<br>ACTUAL | DROPPED<br>MEMBERS ACTUAL<br>(including transfers) |  |
| JULY/AUG/SEPT         | 3             | 3         | 2             | JULY/AUG/SEPT         | 60                     | 112                     | 53                                                 |  |
| OCT/NOV/DEC           | 0             | 1         | 1             | OCT/NOV/DEC           | 0                      | 60                      | 133                                                |  |
| JAN/FEB/MAR           | 1             | 0         | 1             | JAN/FEB/MAR           | 20                     | 38                      | 44                                                 |  |
| APR/MAY/JUNE          | 1             | 0         | 0             | APR/MAY/JUNE          | 20                     | 0                       | 0                                                  |  |