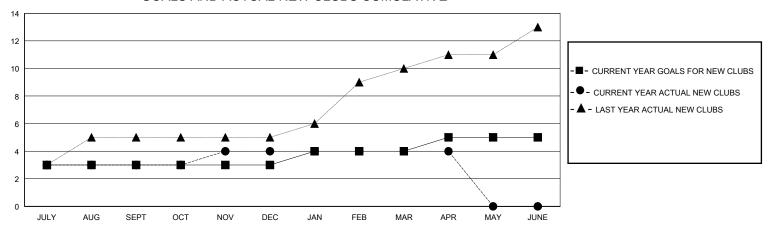

#### GOALS AND ACTUAL NEW CLUBS CUMULATIVE

## GMT: LOCATION REP OF BANGLADESH

| Clubs                 |               |           |               | Members               |                        |                         |                                                    |  |
|-----------------------|---------------|-----------|---------------|-----------------------|------------------------|-------------------------|----------------------------------------------------|--|
| RESULTS FOR 2019-2020 |               |           |               | RESULTS FOR 2019-2020 |                        |                         |                                                    |  |
| QUARTER               | NEW CLUB GOAL | NEW CLUBS | DROPPED CLUBS | QUARTER MEMB          | BER GROWTH NET<br>GOAL | MEMBER GROWTH<br>ACTUAL | DROPPED<br>MEMBERS ACTUAL<br>(including transfers) |  |
| JULY/AUG/SEPT         | 3             | 3         | 2             | JULY/AUG/SEPT         | 60                     | 112                     | 53                                                 |  |
| OCT/NOV/DEC           | 0             | 1         | 1             | OCT/NOV/DEC           | 0                      | 60                      | 133                                                |  |
| JAN/FEB/MAR           | 1             | 0         | 1             | JAN/FEB/MAR           | 20                     | 38                      | 44                                                 |  |
| APR/MAY/JUNE          | 1             | 0         | 0             | APR/MAY/JUNE          | 20                     | 0                       | 0                                                  |  |